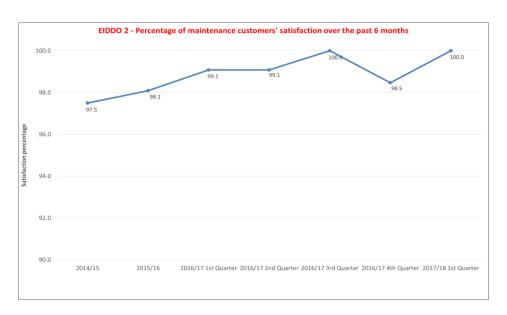

| 23.93                | 23                                 |
| C9                            | Reach a key step in the process of preparing the Joint Local Development Plan. Consider responses to the Consultation on the Deposit Plan. Submit the Joint Local Development Plan to Welsh Government |                   |                      | 33.20%               | 100%                               |
| C10                           | Percentage of affordable housing granted with housing planning applications                                                                                                                            | -                 | -                    | -                    | 50%                                |

## **Measures for the Corporate Property Unit**









## \* = Lower figure is an improvement









\* = Lower figure is an improvement