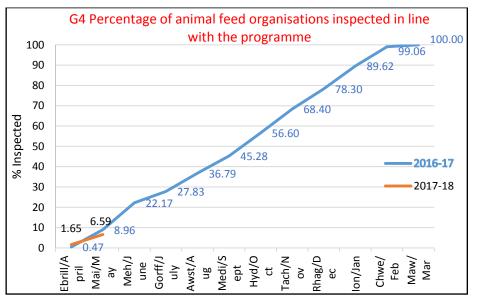

|
| G3                     | Percentage of Air Pollution Processes businesses inspected during the year                                  | 100                  | 100                  | 43                   | 0                                  |
| G5                     | Percentage of the substantial offences that were resolved through intervention from Public Protection       | 88                   | 86                   | 89                   | 57                                 |
| <b>G</b> 7             | Average number of days taken to determine a taxi licence application                                        | -                    | -                    | 8                    | 10.24                              |

## \* = Lower figure is an improvement







\* = Lower figure is an improvement

| Reference                     | Measure                                                                                                                                                                                                | 14/15 Performance | 15/16<br>Performance | 16/17<br>Performance | Performance<br>April-June<br>17/18 |
|-------------------------------|--------------------------------------------------------------------------------------------------------------------------------------------------------------------------------------------------------|-------------------|----------------------|----------------------|------------------------------------|
| Planning and Environment Unit |