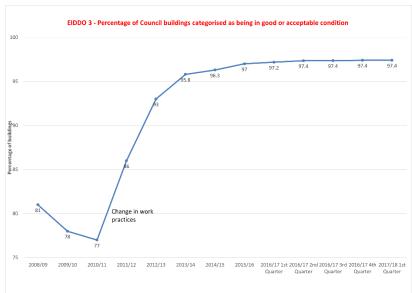

| 23.93                | 23                                 |
| C9                            | Reach a key step in the process of preparing the Joint Local Development Plan. Consider responses to the Consultation on the Deposit Plan. Submit the Joint Local Development Plan to Welsh Government |                   |                      | 33.20%               | 100%                               |
| C10                           | Percentage of affordable housing granted with housing planning applications                                                                                                                            | -                 | -                    | -                    | 50%                                |

## **Measures for the Corporate Property Unit**









## \* = Lower figure is an improvement









\* = Lower figure is an improvement