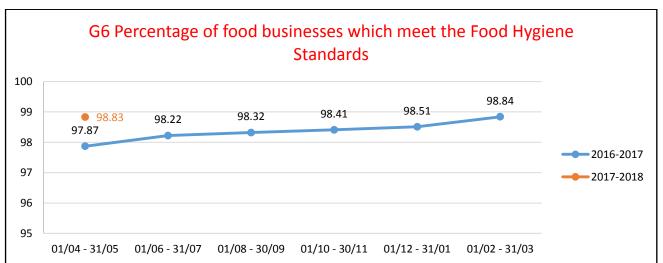

| Reference              | Measure                                                                                                     | 14/15<br>Performance | 15/16<br>Performance | 16/17<br>Performance | Performance<br>April-June<br>17/18 |
|------------------------|-------------------------------------------------------------------------------------------------------------|----------------------|----------------------|----------------------|------------------------------------|
| Public Protection Unit |                                                                                                             |                      |                      |                      |                                    |
| GI                     | Percentage of customers who responded to a survey and said that they were pleased with the level of service | 97                   | 99                   | 96                   | 100                                |
| G3                     | Percentage of Air Pollution Processes businesses inspected during the year                                  | 100                  | 100                  | 43                   | 0                                  |
| G5                     | Percentage of the substantial offences that were resolved through intervention from Public Protection       | 88                   | 86                   | 89                   | 57                                 |
| <b>G</b> 7             | Average number of days taken to determine a taxi licence application                                        | -                    | -                    | 8                    | 10.24                              |