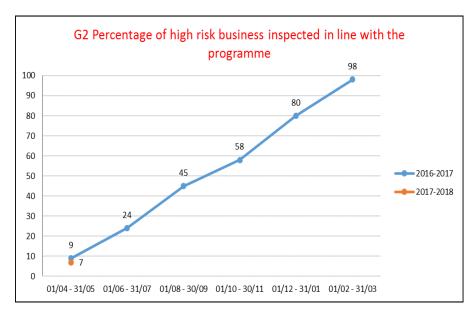

| Reference              | Measure                                                                                                     | 14/15<br>Performance | 15/16<br>Performance | 16/17<br>Performance | Performance<br>April-June<br>17/18 |
|------------------------|-------------------------------------------------------------------------------------------------------------|----------------------|----------------------|----------------------|------------------------------------|
| Public Protection Unit |                                                                                                             |                      |                      |                      |                                    |
| GI                     | Percentage of customers who responded to a survey and said that they were pleased with the level of service | 97                   | 99                   | 96                   | 100                                |
| G3                     | Percentage of Air Pollution Processes businesses inspected during the year                                  | 100                  | 100                  | 43                   | 0                                  |
| G5                     | Percentage of the substantial offences that were resolved through intervention from Public Protection       | 88                   | 86                   | 89                   | 57                                 |
| <b>G</b> 7             | Average number of days taken to determine a taxi licence application                                        | -                    | -                    | 8                    | 10.24                              |