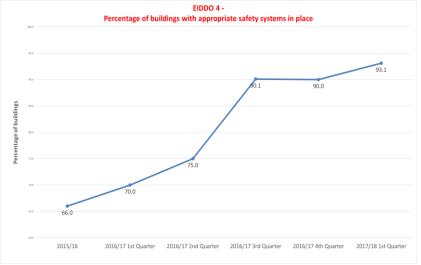

| 23.93                | 23                                 |
| C9                            | Reach a key step in the process of preparing the Joint Local Development Plan. Consider responses to the Consultation on the Deposit Plan. Submit the Joint Local Development Plan to Welsh Government |                   |                      | 33.20%               | 100%                               |
| C10                           | Percentage of affordable housing granted with housing planning applications                                                                                                                            | -                 | -                    | -                    | 50%                                |

## **Measures for the Corporate Property Unit**









## \* = Lower figure is an improvement









\* = Lower figure is an improvement