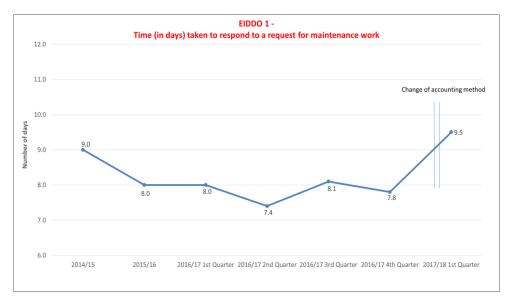

| 23.93                | 23                                 |
| C9                            | Reach a key step in the process of preparing the Joint Local Development Plan. Consider responses to the Consultation on the Deposit Plan. Submit the Joint Local Development Plan to Welsh Government |                   |                      | 33.20%               | 100%                               |
| C10                           | Percentage of affordable housing granted with housing planning applications                                                                                                                            | -                 | -                    | -                    | 50%                                |

## **Measures for the Corporate Property Unit**









## \* = Lower figure is an improvement









\* = Lower figure is an improvement