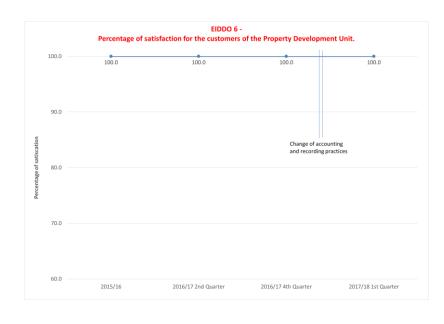

|
| C9                            | Reach a key step in the process of preparing the Joint Local Development Plan. Consider responses to the Consultation on the Deposit Plan. Submit the Joint Local Development Plan to Welsh Government |                   |                      | 33.20%               | 100%                               |
| C10                           | Percentage of affordable housing granted with housing planning applications                                                                                                                            | -                 | -                    | -                    | 50%                                |

## **Measures for the Corporate Property Unit**









## \* = Lower figure is an improvement









\* = Lower figure is an improvement